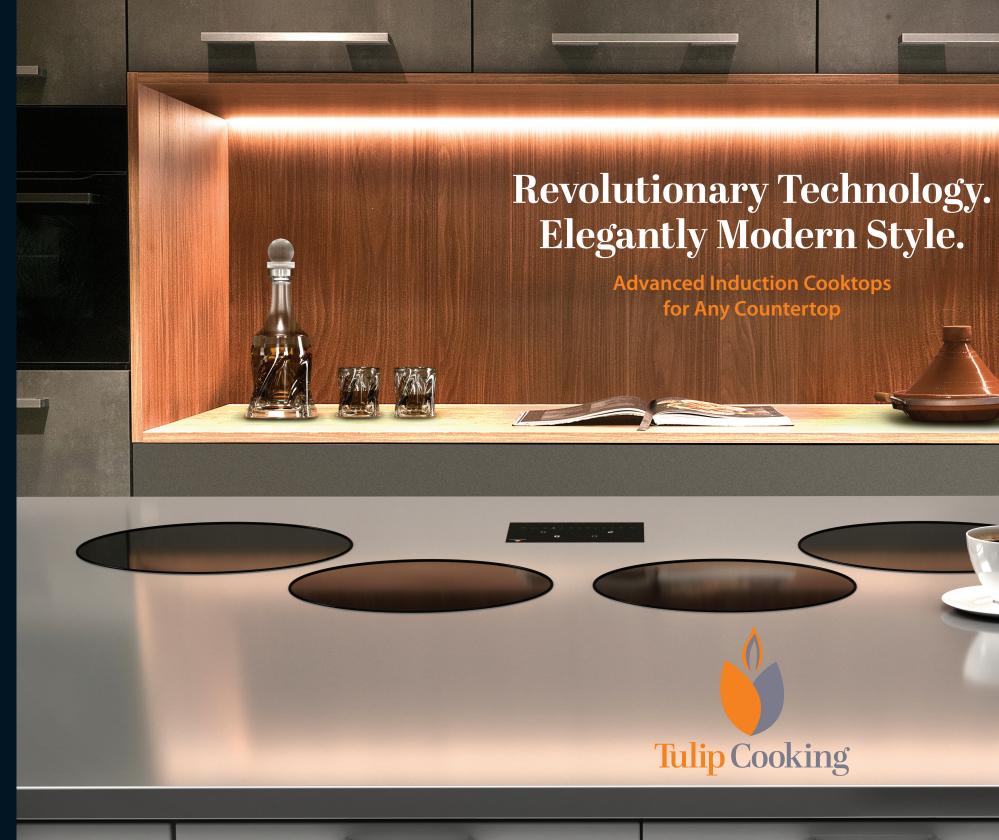

## Modern flair for your kitchen.

Tulip Cooking induction cooktops instill any countertop with sleek, minimalist style that can be personalized to suit your imagination.

This is the world's only modular induction cooktop with flexible burner placement—giving you limitless possibilities for a striking countertop cooking display.

- Gloss-black cooktop surface complements any kitchen design
- Burners are available in two sizes: medium and large
- Ceramic cooktop surface never gets hot to the touch, offering greater kitchen safety
- Installs easily in any type of countertop and cleans with a simple wipe of the surface

Tulip Cooking induction cooktops are designed for easy installation and may be placed in any configuration on a countertop.

#### STATE-OF-THE-ART TECHNOLOGY

- 100% flexible placement
- Touchpad solid-state control panel monitors and controls cooking temperature
- Installs flush with the countertop
- Low-energy usage combined with high-energy output
- Easy-to-clean glass surface