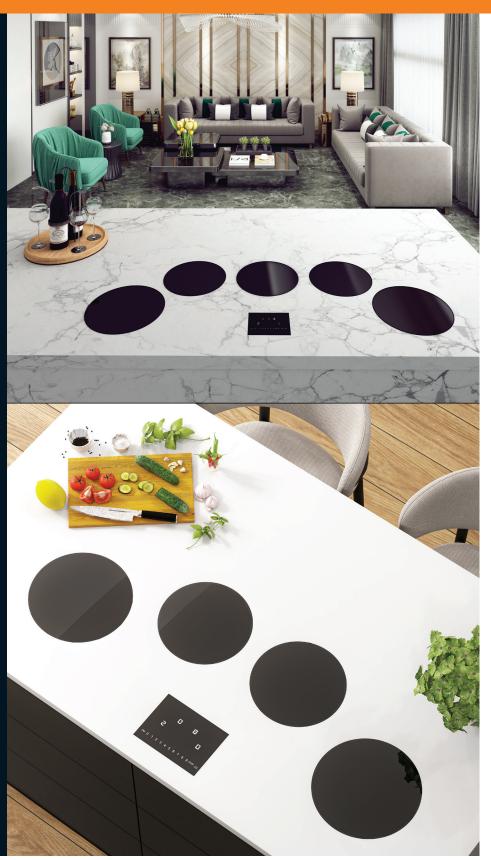

## Modern flair for your kitchen.

Tulip Cooking induction cooktops instill any countertop with sleek, minimalist style that can be personalized to suit your imagination.

This is the world's only modular induction cooktop with flexible burner placement—giving you limitless possibilities for a striking countertop cooking display.

Tulip Cooking induction cooktops are designed for easy installation and may be placed in any configuration on a countertop.

### Enjoy the perfect pairing.

You can even install Tulip Cooking induction and gas burners together in the same countertop, in virtually any configuration. Experience a truly individualized expression of your passion for cooking.