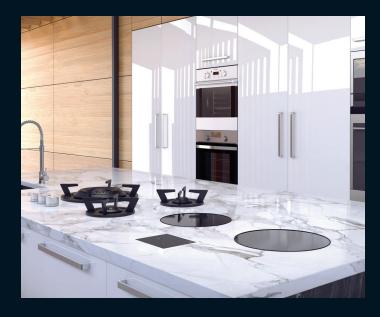

## Modern flair for your kitchen.

Tulip Cooking induction cooktops instill any countertop with sleek, minimalist style that can be personalized to suit your imagination.

This is the world's only modular induction cooktop with flexible burner placement—giving you limitless possibilities for a striking countertop cooking display.

### Enjoy the perfect pairing.

You can even install Tulip Cooking induction and gas burners together in the same countertop, in virtually any configuration. Experience a truly individualized expression of your passion for cooking.