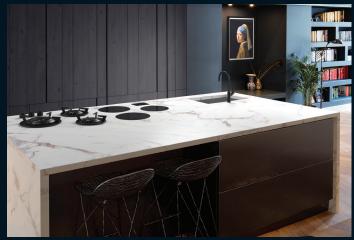

## Modern flair for your kitchen.

Tulip Cooking induction cooktops instill any countertop with sleek, minimalist style that can be personalized to suit your imagination.

This is the world's only modular induction cooktop with flexible burner placement—giving you limitless possibilities for a striking countertop cooking display.

Tulip Cooking induction cooktops are designed for easy installation and may be placed in any configuration on a countertop.

#### STATE-OF-THE-ART TECHNOLOGY

- 100% flexible placement
- Touchpad solid-state control panel monitors and controls cooking temperature
- Installs flush with the countertop
- Low-energy usage combined with high-energy output
- Easy-to-clean glass surface