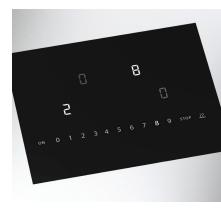

#### STATE-OF-THE-ART TECHNOLOGY

- 100% flexible placement
- Touchpad solid-state control panel monitors and controls cooking temperature
- Installs flush with the countertop
- Low-energy usage combined with high-energy output
- Easy-to-clean glass surface