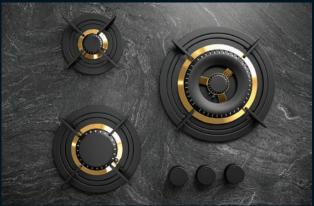

#### **TULIP COOKING GAS COOKTOPS**

- Available in up to 20 different configurations
- Control knobs available in black, red, or stainless steel
- Burner trim available in your choice of timeless brass or sleek black
- Superior flame control and optimal fuel efficiency
- Wide spacing between burners allows for simultaneous use of multiple large pots
- Installs and cleans easily; designed to the highest safety standards