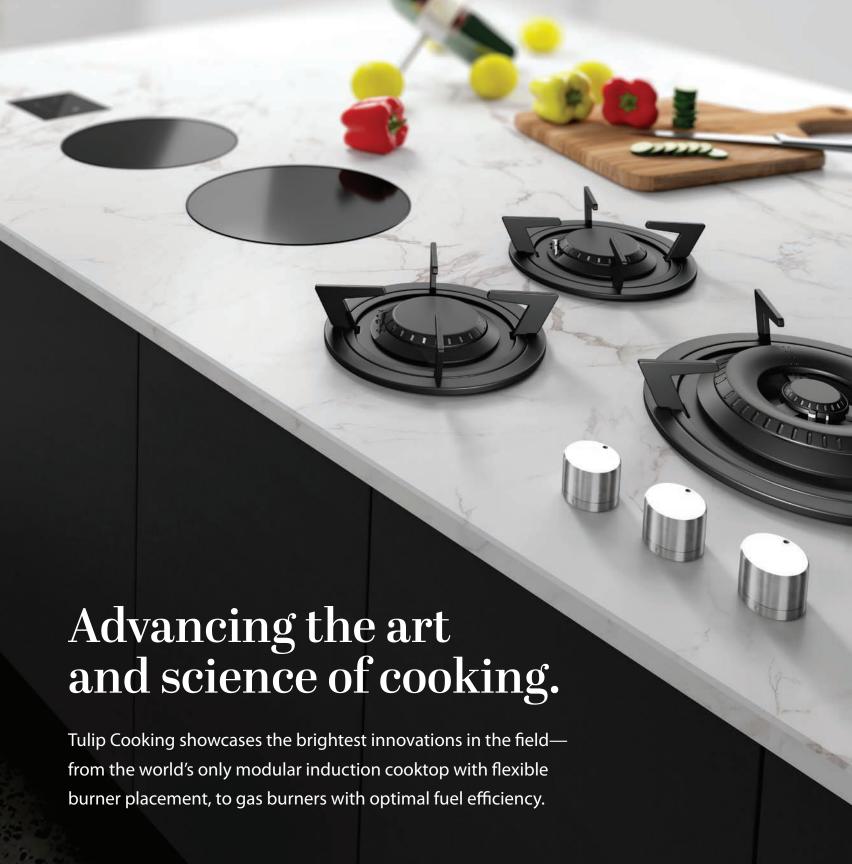

# An elevated experience for the home chef.

Enhance your kitchen with the beautiful and expressive style of our gas cooktops, suitable for virtually any countertop material\*. Custom-tailor the look to your tastes, and enjoy advanced technology that makes it easier than ever for you to pursue your love of cooking.

- Available in up to 20 different configurations
- Control knobs available in black, red, or stainless steel
- Burner trim available in your choice of timeless brass or sleek black
- Superior flame control and optimal fuel efficiency
- Wide spacing between burners allows for simultaneous use of multiple large pots
- Installs and cleans easily; designed to the highest safety standards

### Elegantly modern. A revolution in kitchen technology.

Our induction cooktops instill any countertop with sleek, minimalist design that can be personalized to suit your imagination. Experience the latest in cooking innovation, from faster cooking to better energy efficiency. You can even install induction and gas burners together—the perfect pairing.

- Striking, gloss-black cooktop surface complements any kitchen
- World's only modular induction cooktop with flexible burner placement—limitless possibilities
- Burners available in two sizes: medium and large
- Powerful embedded burners deliver optimal heating efficiency
- Incorporates a state-of-the-art, solid-state control unit
- Greater safety: ceramic cooktop surface never gets hot to the touch
- Installs easily and cleans with a simple wipe of the surface