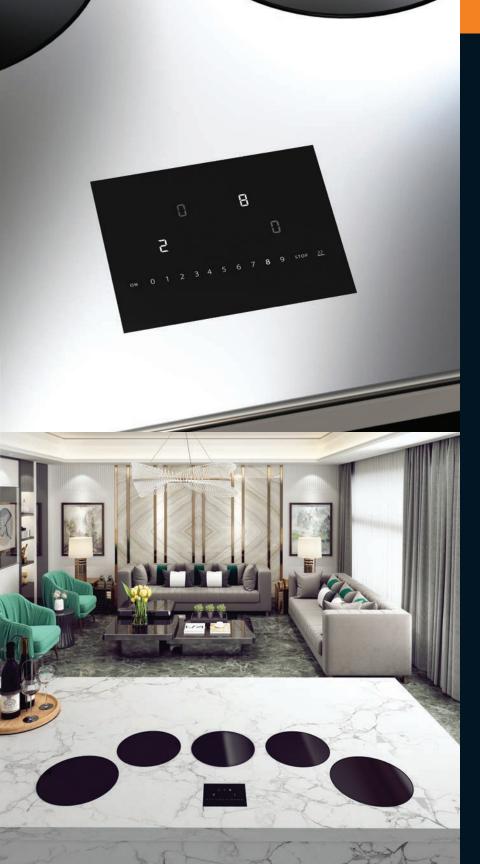

#### **TULIP COOKING INDUCTION COOKTOPS**

### Elegantly modern. A revolution in kitchen technology.

Our induction cooktops instill any countertop with sleek, minimalist design that can be personalized to suit your imagination. Experience the latest in cooking innovation, from faster cooking to better energy efficiency. You can even install induction and gas burners together—the perfect pairing.

- Striking, gloss-black cooktop surface complements any kitchen
- World's only modular induction cooktop with flexible burner placement—limitless possibilities
- Burners available in two sizes: medium and large
- Powerful embedded burners deliver optimal heating efficiency
- Incorporates a state-of-the-art, solid-state control unit
- Greater safety: ceramic cooktop surface never gets hot to the touch
- Installs easily and cleans with a simple wipe of the surface