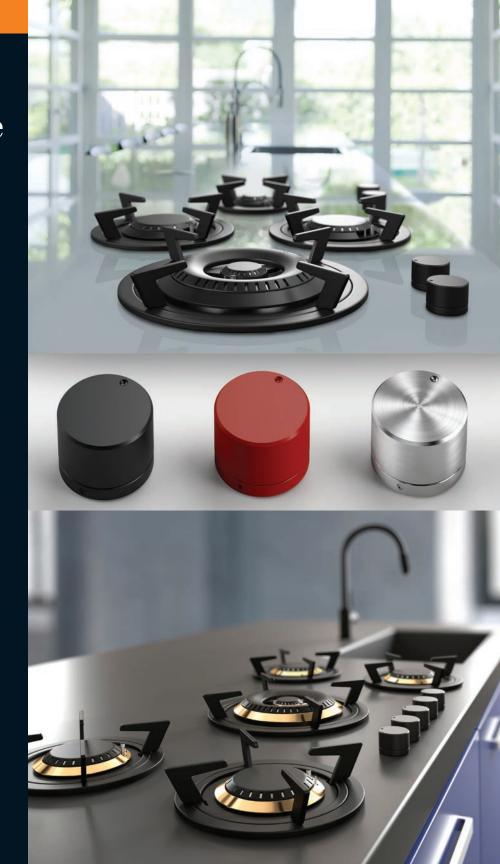

#### **TULIP COOKING GAS COOKTOPS**

# An elevated experience for the home chef.

Enhance your kitchen with the beautiful and expressive style of our gas cooktops, suitable for virtually any countertop material\*. Custom-tailor the look to your tastes, and enjoy advanced technology that makes it easier than ever for you to pursue your love of cooking.

- Available in up to 20 different configurations
- Control knobs available in black, red, or stainless steel
- Burner trim available in your choice of timeless brass or sleek black
- Superior flame control and optimal fuel efficiency
- Wide spacing between burners allows for simultaneous use of multiple large pots
- Installs and cleans easily; designed to the highest safety standards