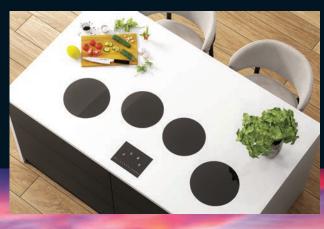

#### **TULIP COOKING INDUCTION COOKTOPS**

### Elegantly modern. A revolution in kitchen technology.

Our induction cooktops instill any countertop with sleek, minimalist design that can be personalized to suit your imagination. Experience the latest in cooking innovation, from faster cooking to better energy efficiency. You can even install induction and gas burners together—the perfect pairing.

- Striking, gloss-black cooktop surface complements any kitchen
- World's only modular induction cooktop with flexible burner placement—limitless possibilities
- Burners available in two sizes: medium and large
- Powerful embedded burners deliver optimal heating efficiency
- Incorporates a state-of-the-art, solid-state control unit
- Greater safety: ceramic cooktop surface never gets hot to the touch
- Installs easily and cleans with a simple wipe of the surface